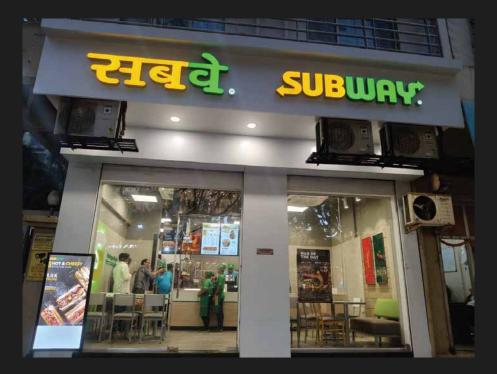

#### Food & Beverages

| NAME   | ADDRESS                     | AMOUNT IN<br>LAKH | STIPULATED TIME<br>OF COMPLETION | ACTUAL TIME OF<br>COMPLETION | STATUS    |
|--------|-----------------------------|-------------------|----------------------------------|------------------------------|-----------|
|        |                             |                   |                                  |                              |           |
| SUBWAY | CUFFE PARADE<br>MUMBAI      | 1600000           | 35 DAYS                          | 17 DAYS                      | COMPLETED |
|        |                             |                   |                                  |                              |           |
| SUBWAY | KEM HOSPITAL<br>MUMBAI      | 1400000           | 30 DAYS                          | 25 DAYS                      | COMPLETED |
|        |                             |                   |                                  |                              |           |
| SUBWAY | PALLADIUM<br>MALL<br>MUMBAI | 1500000           | 30 DAYS                          | 27 DAYS                      | COMPLETED |
|        |                             |                   |                                  |                              |           |
| SUBWAY | BHAYANDAR<br>MUMBAI         | 1400000           | 35DAYS                           | 25 DAYS                      | COMPLETED |
|        |                             |                   |                                  |                              |           |
| SUBWAY | BANER<br>PUNE               | 1600000           | 30 DAYS                          | 24DAYS                       | COMPLETED |
| SUBWAY | GREEN VALLEY<br>PUNE        | 1500000           | 30 DAYS                          | 23 DAYS                      | COMPLETED |
| SUBWAY | LONAVALA<br>MAHARASHTRA     | 1450000           | 30DAYS                           | 26 DAYS                      | COMPLETED |

| NAME   | ADDRESS              | MOUNT IN<br>LAKH | STIPULATED TIME<br>OF COMPLETION | ACTUAL TIME OF<br>COMPLETION | STATUS    |
|--------|----------------------|------------------|----------------------------------|------------------------------|-----------|
|        |                      |                  |                                  |                              |           |
| SUBWAY | BAVDHAN.<br>PUNE     | 14000            | 00 30 DAYS                       | 22DAYS                       | COMPLETED |
|        |                      |                  |                                  |                              |           |
| SUBWAY | PHOENIX MALL<br>PUNE | 145000           | 00 30DAYS                        | 23DAYS                       | COMPLETED |
|        |                      |                  |                                  |                              |           |
| SUBWAY | INDRAPURI<br>BHOPAL  | 135000           | 0 30DAYS                         | 24 DAYS                      | COMPLETED |
|        |                      |                  |                                  |                              |           |
| SUBWAY | CHUNNABATT<br>BHOPAL | 170000           | 00 30DAYS                        | 25DAYS                       | COMPLETED |
| SUBWAY | BORIVALI<br>MUMBAI   | 150000           | 00 30DAYS                        | 26 DAYS                      | COMPLETED |
| SUBWAY | CHARKOP<br>MUMBAI    | 160000           | 00 30DAYS                        | 27 DAYS                      | COMPLETED |