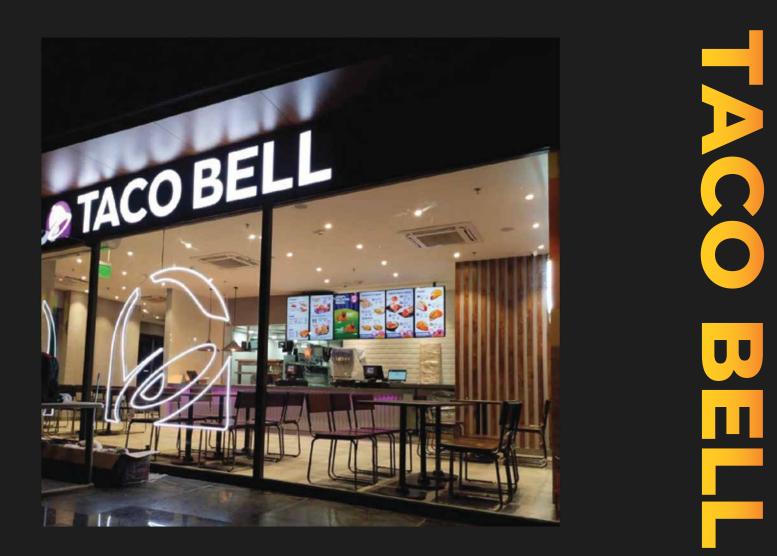

### **COMPLETED PROJECTS-OTHERS**

| NAME                              | ADDRESS              | AMOUNT IN<br>LAKH | STIPULATED TIME<br>OF COMPLETION | ACTUAL TIME OF<br>COMPLETION | STATUS    |
|-----------------------------------|----------------------|-------------------|----------------------------------|------------------------------|-----------|
|                                   |                      |                   |                                  |                              |           |
| SEVA OFFICE                       | MAROL<br>NAKA        | 1800000           | 35DAYS                           | 29 DAYS                      | COMPLETED |
|                                   |                      |                   |                                  |                              |           |
| INSPIRIA<br>REALTY<br>(COMMERCIAI | CHEMBUR<br>_)        | 3300000           | 60DAYS                           | 30 DAYS                      | COMPLETED |
|                                   |                      |                   |                                  |                              |           |
| INSPIRIA<br>REALTY<br>(COMMERCIAI | CHAKALA<br>_)        | 1200000           | 60 DAYS                          | 30 DAYS                      | COMPLETED |
|                                   |                      |                   |                                  |                              |           |
| TACO BELL                         | PUNE                 | 700000            | 20DAYS                           | 10 DAYS                      | COMPLETED |
|                                   |                      |                   |                                  |                              |           |
| TACO BELL                         | ANAND<br>GUJARAt     | 5700000           | 45 DAYS                          | 32 DAYS                      | COMPLETED |
|                                   |                      |                   |                                  |                              |           |
| IDFC BANK                         | SALT LAKE<br>KOLKATA | , 10500000        | 90DAYS                           | 75 DAYS                      | COMPLETED |
|                                   |                      |                   |                                  |                              |           |
| CULT FIT<br>GYM                   | VILEPARLE<br>MUMBAI  | 4500000           | 50DAYS                           | 36 DAYS                      | COMPLETED |
|                                   |                      |                   |                                  |                              |           |
| CULT FIT<br>GYM                   | BKC<br>MUMBAI        | 300000            | 30DAYS                           | 13 DAYS                      | COMPLETED |