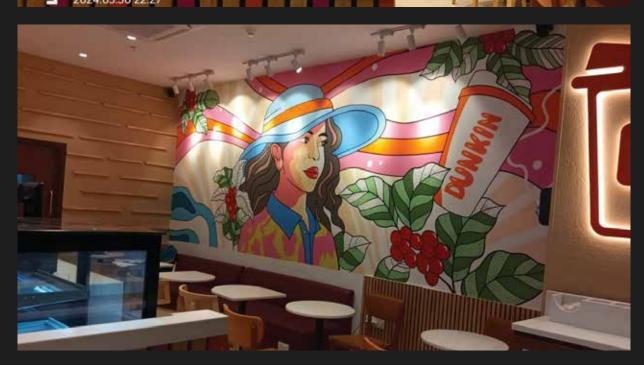

| NAME   | ADDRESS                  | AMOUNT IN<br>LAKH | STIPULATED TIME<br>OF COMPLETION | ACTUAL TIME OF<br>COMPLETION | STATUS    |
|--------|--------------------------|-------------------|----------------------------------|------------------------------|-----------|
|        |                          |                   |                                  |                              |           |
| DUNKIN | BANGLORE<br>PRESTIGE MAL | 2750000<br>L      | 35 DAY S                         | 27 DAYS                      | COMPLETED |
|        |                          |                   |                                  |                              |           |
| DUNKIN | CUNNINGHAM<br>BANGLORE   | 3150000           | 35 DAYS                          | 29 DAYS                      | COMPLETED |
|        |                          |                   |                                  |                              |           |
| DUNKIN | NEXUS MALL<br>BANGLORE   | 3200000           | 35 DAYS                          | 31 DAYS                      | COMPLETED |
|        |                          |                   |                                  |                              |           |
| DUNKIN | FIZA MALL<br>MANGALORE   | 2400000           | 45 DAYS                          | 32 DAYS                      | COMPLETED |